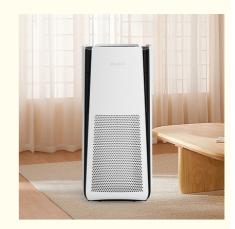

#### Portable Electric Household Air Purifier Multi-Layer Filtration HEPA Filter Activated Carbon

For a fresh home environment, the Household Air Purifier is essential. It features a 3 - in - 1 HEPA filter with pre - filters. The Household Air Purifier offers timer settings, multiple speeds, and sleep mode. UVC tech in the Household Air Purifier fights germs. The Household Air Purifier also has negative ions, easy casters, and optional Wi - Fi for convenience.

#### **Product Features:**

3 in 1 HEPA-type filter, with carbon and nylon pre-filter

1-12h timer setting

4 speeds and sleep mode

Filter changing reminder

UVC light plus photocatalyst effectively eliminating bacteria, virus, odors