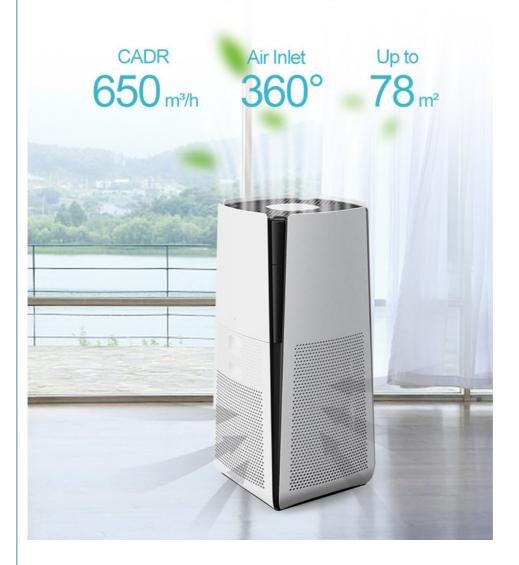

#### **Product Specification**

| Model         | KJ600GE-N1                    |
|---------------|-------------------------------|
| Sound Level   | <=67dB(A)(Max)                |
| Rated Power   | 68 W                          |
| CADR rate     | 352CFM (650m <sup>3</sup> /h) |
| Product size  | Ø330*H682mm                   |
| Area coverage | 42-72 m³                      |