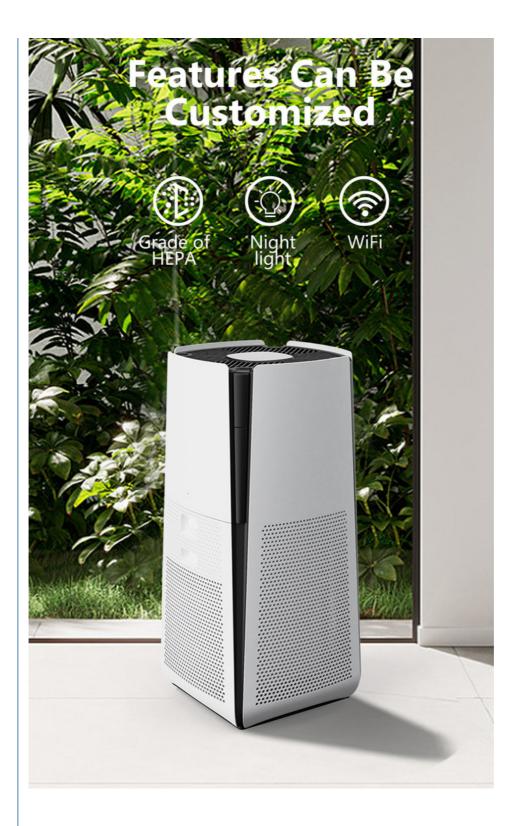

#### **Product Features:**

3 in 1 HEPA-type filter, with carbon and nylon pre-filter

1-12h timer setting

4 speeds and sleep mode

Filter changing reminder

UVC light plus photocatalyst effectively eliminating bacteria, virus, odors

Auto Mode-Air Quality indicator by 3colors

Negative ions released

Digital display PM2.5 value

Easy-Roll caster

Wi-Fi for option