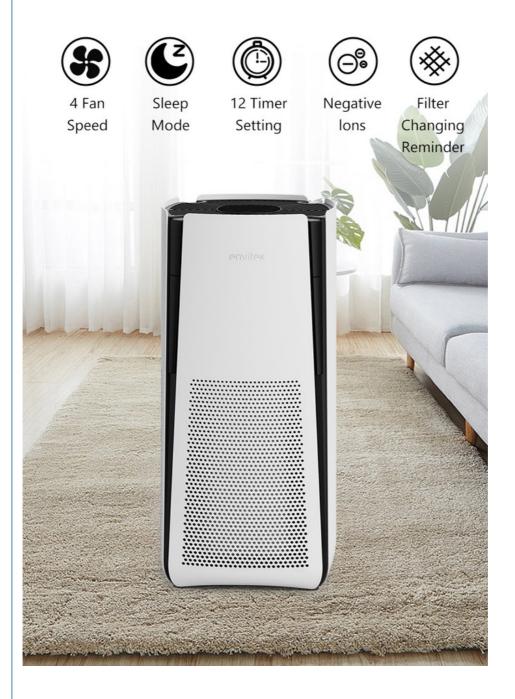

#### **Product Features:**

3 in 1 HEPA-type filter, with carbon and nylon pre-filter

1-12h timer setting

4 speeds and sleep mode

Filter changing reminder

UVC light plus photocatalyst effectively eliminating bacteria, virus, odors

Auto Mode-Air Quality indicator by 3colors

Negative ions released

Digital display PM2.5 value

Easy-Roll caster

Wi-Fi for option