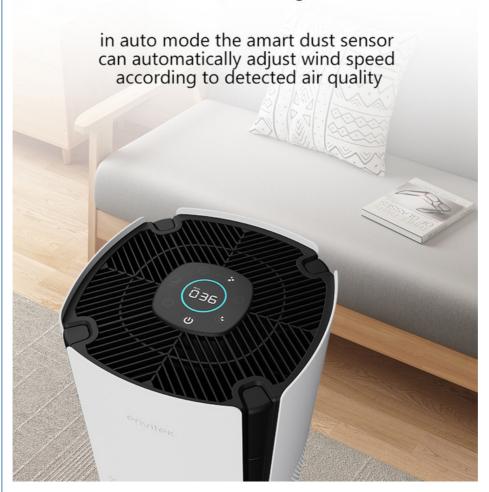

Auto Mode-Air Quality indicator by 3colors

Negative ions released

Digital display PM2.5 value

Easy-Roll caster

Wi-Fi for option

# Touch Control and Easy To Use