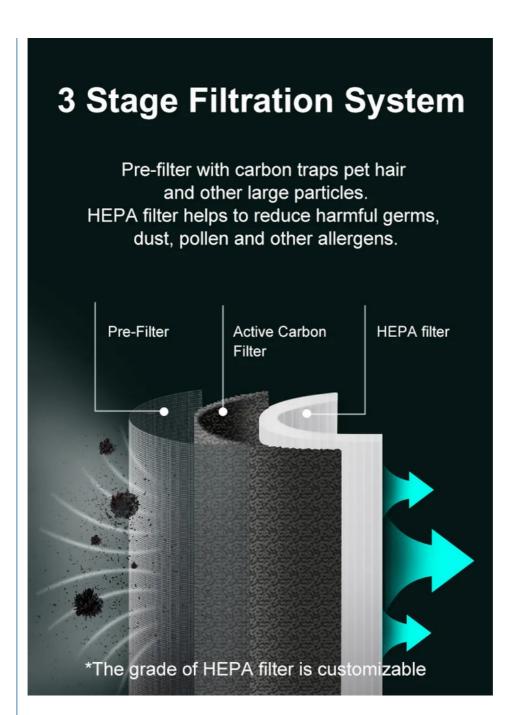

#### Portable Electric Household Air Purifier Multi-Layer Filtration HEPA Filter Activated Carbon

For a fresh home environment, the Household Air Purifier is essential. It features a 3 - in - 1 HEPA filter with pre - filters. The Household Air Purifier offers timer settings, multiple speeds, and sleep mode. UVC tech in the Household Air Purifier fights germs. The Household Air Purifier also has negative ions, easy casters, and optional Wi - Fi for convenience.

#### **Product Features:**

3 in 1 HEPA-type filter, with carbon and nylon pre-filter

1-12h timer setting

4 speeds and sleep mode

Filter changing reminder

UVC light plus photocatalyst effectively eliminating bacteria, virus, odors