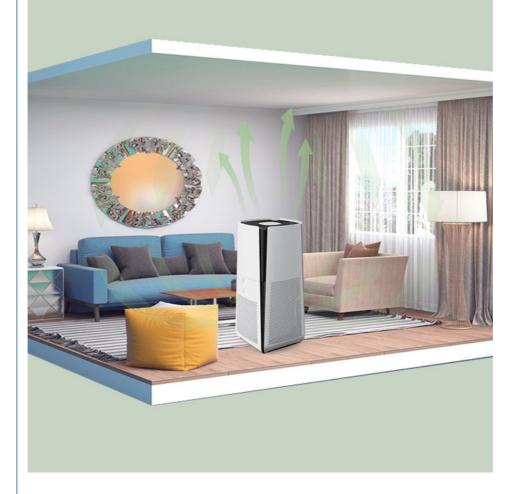

### **EFFECTIVE AIR CIRCULATION**

Clean a room up to 1500 sq.ft(138m²)in just 30 minutes 500 sq.ft(45m²) in only 10 minutes

### **Effective Air Circulation**

Clean a room up to 1500 sq.ft (138m²) in just 30 minutes,500 sq.ft (45m²) in only10 minutes